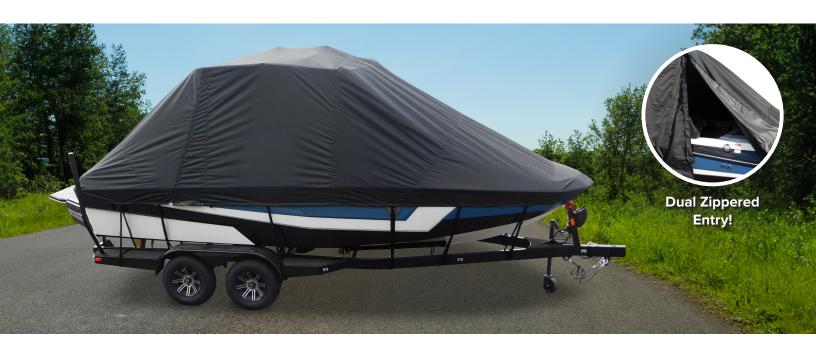

## Mew! CUSTOM-FIT OVER-THE-TOWER BOAT COVERS

Custom-Fit Over-the-Tower Boat Covers are made to a specific year, make and model boat, providing a snug and contoured fit. Each cover features a dual zippered entry for easy access to the boat while covered with a special protective strip behind the zipper to protect the boat, a ¼" draw rope in them and two rope ratchets.

- Dual zippered entry on both the port and starboard side w/ protective strip behind the zipper to prevent the zipper from scratching the boat
- Heavy-duty ¼" draw-rope in the hem
- Two rope ratchets
- One tie-down kit

- · Will NOT cover the swim platform
- Designed for the tower bimini top to be left open with wakeboard racks folded in
- · Recommended for storage only
- Available in: 100% Solution-Dyed Marine Acrylic (Sunbrella\*/Outdura\*) and 100% Solution-Dyed Marine Polyester (Sun-DURA\*)