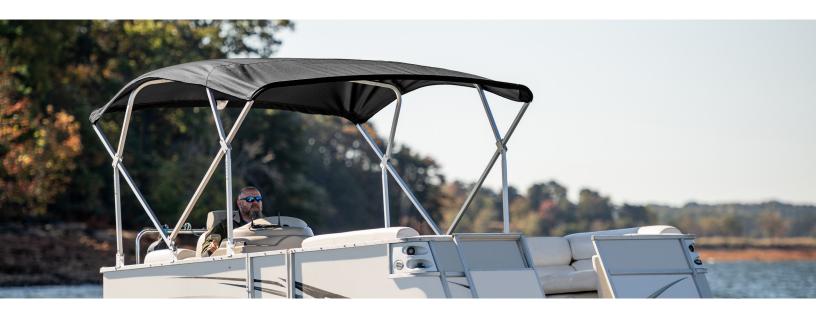

## Mew! STANDARD 1.25" SQUARE TUBE BIMINI TOP WITH RUNNING LIGHT CUT-OUT

Specifically engineered for pontoon boats.

- Sturdy 1.25" square aluminum tubing available in black or clear finish
- High grade aluminum fittings and mounting brackets with stainless steel hardware
- Included front and rear struts easily adjust with push buttons to 6 positions providing an overall length from 29" to 34"
- Zippered sleeves for easy fabric installation, removal, cleaning, and storage
- Fabric constructed with weather-resistant anti-wick
  thread
- 100% marine-grade acrylic fabric binding

- Professional stitching, no raw edges
- Matching fabric and storage boot complete with reinforced cut-out for the running light
- Marine-grade zipper on storage boot won't corrode
- All wiring materials for the light are included
- · Four pole-clips included
- 5 year limited warranty on frame
- Available in: NEW Sun-DURA® SPORT Marine Polyester & Sunbrella / Outdura Marine Acrylic