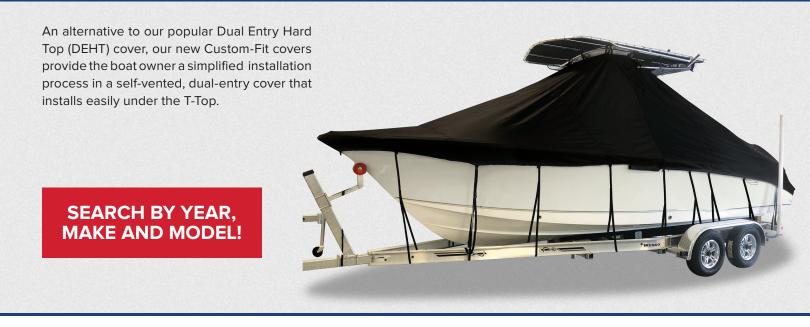

## **CUSTOM-FIT T-TOP COVERS** FOR BOAT OWNERS WHO ARE SERIOUS ABOUT PROTECTING THEIR INVESTMENT

## **PRODUCT FEATURES**

- A reinforced strap and buckle system supports the cover under the T-Top or Hard Top
- Marine-grade port and starboard side zippers provide accessibility to the boat while covered
- Cover is designed for use on trailer, boat lift or in dry stack with ¼" heavy-duty rope and ratchet system to keep the cover secure
- Under-the-top design allows maximum ventilation reducing the risk of mold and mildew for reduced cleaning and maintenance
- Our pattern library includes popular brands such as Boston Whaler, Sea Hunt, Key West, Sportsman, Pioneer, Stingray, Carolina Skiff, Sea Chaser, Grady White and more! New custom patterns added weekly!
- Available in our most popular fabrics: Sun-DURA® & Premium 100% Solution Dyed Marine Acrylic Sunbrella® or Outdura®
- Heavy duty boat cover tie-down kit (12 straps), rope ratchet and installation instructions included with each cover

## Note:

For boats with a full windshield, eight suction cups are provided to create mounting points for the boat cover under the fiberglass T-Top.

Covers are designed for storage only. Not recommended for trailering. Schbrella Outdura PREMIUM 100% SOLUTION-DYED MARINE ACRYLIC