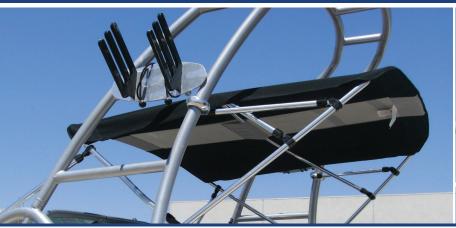

# **UNIVERSAL TOWER BIMINI TOP**

Available in 4 Sizes to Fit Virtually Any Tower Configuration.

## **PRODUCT FEATURES**

- 26" High by 5' Long
- Our universal tower clamps accommodate a wide range of tower diameters from 1-7/8" up to 2-3/8" making our tower bimini among the easiest to install.
- Available only in our Sunbrella®/Outdura® Premium 100% Solution-Dyed Marine Acrylic with matching zippered storage boot and 7/8" heavy-wall anodized aluminum tubing.
- Each tower bimini comes standard with one set of tower clamps, high grade domestic black nylon fittings and front and rear hold down straps.
- Hold down straps may be replaced with optional braces (sold separately, see image below).