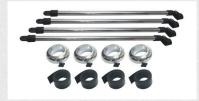

## **PRODUCT FEATURES**

- 26" High by 5' Long
- Our universal tower clamps accommodate a wide range of tower diameters from 1-7/8" up to 2-3/8" making our tower bimini among the easiest to install.
- Available only in our Sunbrella®/Outdura® Premium 100% Solution-Dyed Marine Acrylic with matching zippered storage boot and 7/8" heavy-wall anodized aluminum tubing.
- Each tower bimini comes standard with one set of tower clamps, high grade domestic black nylon fittings and front and rear hold down straps.
- Hold down straps may be replaced with optional braces (sold separately, see image below).

Single Brace Kit (front or rear) – Order No. OPT1D Dual Brace Kit (front and rear) – Order No. OPT2D