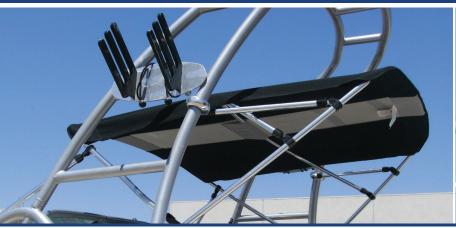

# **UNIVERSAL TOWER BIMINI TOP**

Available in 4 Sizes to Fit Virtually Any Tower Configuration.

## **PRODUCT FEATURES**

- 26" High by 5' Long
- Our universal tower clamps accommodate a wide range of tower diameters from 1-7/8" up to 2-3/8" making our tower bimini among the easiest to install.
- Available only in our Sunbrella®/Outdura® Premium 100% Solution Dyed Marine Acrylic with matching zippered storage boot and 7/8" heavy-wall anodized aluminum tubing.
- Each tower bimini comes standard with one set of tower clamps, high grade domestic black nylon fittings and front and rear hold down straps.
- Hold down straps may be replaced with optional braces (sold separately, see image below).