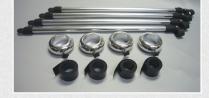

## **PRODUCT FEATURES**

- 26" High by 5' Long
- Our universal tower clamps accommodate a wide range of tower diameters from 1-7/8" up to 2-3/8" making our tower bimini among the easiest to install.
- Available only in our Sunbrella®/Outdura® Premium 100% Solution Dyed Marine Acrylic with matching zippered storage boot and 7/8" heavy-wall anodized aluminum tubing.
- Each tower bimini comes standard with one set of tower clamps, high grade domestic black nylon fittings and front and rear hold down straps.
- Hold down straps may be replaced with optional braces (sold separately, see image below).

Single Brace Kit (front or rear) – Order No. OPT1D Dual Brace Kit (front and rear) – Order No. OPT2D