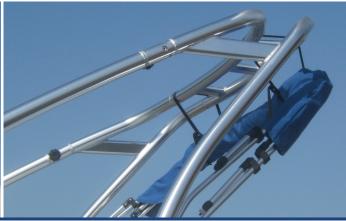

## **PRODUCT FEATURES**

- 26" High by 5' Long
- Our universal tower clamps accommodate a wide range of tower diameters from 1-7/8" up to 2-3/8" making our tower bimini among the easiest to install.
- Available only in our Sunbrella®/Outdura® Premium 100% Solution Dyed Marine Acrylic with matching zippered storage boot and 7/8" heavy-wall anodized aluminum tubing.
- Each tower bimini comes standard with one set of tower clamps, high grade domestic black nylon fittings and front and rear hold down straps.
- Hold down straps may be replaced with optional braces (sold separately, see image below).

Single Brace Kit (front or rear) – Order No. OPT1D Dual Brace Kit (front and rear) – Order No. OPT2D