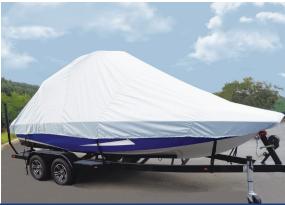

## **OVER-THE-TOWER COVER FOR DECK BOATS W/ TOWER**

Protects Speakers, Wakeboard Racks, Complete Boat & Integrated Swim Platform.

Not to exceed 24" behind the wing of the windshield

## **PRODUCT FEATURES**

- Fits deck boats with the tower mounted over the top of the windshield with the top of the tower not to exceed 24" behind the wing of the windshield. Maximum tower height allowance measured from the gunwale: 68".
- Protects speakers, wakeboard racks, the complete boat and integrated swim platform. Wakeboard racks must be folded in and bimini tops must be folded down. If the boat has an extended swim platform, add the extended swim platform length to the centerline length to determine correct size.
- 1/4" strong & durable shock cord encased into hem for a snug fit.
- Designed for storage only for boat lifts, dry stack or trailer storage.
- Includes heavy-duty boat cover tie-down kit & install instructions.