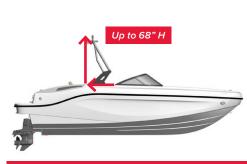

## **OVER-THE-TOWER COVER FOR DECK BOATS W/ TOWER**

Protects Speakers, Wakeboard Racks, Complete Boat & Integrated Swim Platform.

Not to exceed 24" behind the wing of the windshield

## **PRODUCT FEATURES**

- Fits deck boats with the tower mounted over the top of the windshield with the top of the tower not to exceed 24" behind the wing of the windshield. Maximum tower height allowance measured from the gunwale: 68".
- Protects speakers, wakeboard racks, the complete boat and integrated swim platform. Wakeboard racks must be folded in and bimini tops must be folded down. If the boat has an extended swim platform, add the extended swim platform length to the centerline length to determine correct size.
- 1/4" strong & durable shock cord encased into hem for a snug fit.
- Designed for storage only for boat lifts, dry stack or trailer storage.
- Includes heavy-duty boat cover tie-down kit & install instructions.