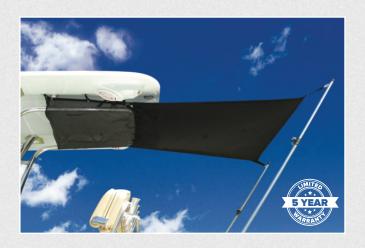

## **EXTEND YOUR DAY WITH A T-SHADE**

## **PRODUCT DESCRIPTION**

Add valuable shade and rain protection to your T-Top or Hard Top and extend your day on the water. Our T-Shade mounts easily to the boat's T-Top with adjustable straps or Hard Top with suction cups and is supported by two fully adjustable 7/8" anodized aluminum poles that mount in the aft rod holders.

Stretchable Weather  $MAX^{\mathbb{M}}$  3D canvas creates a secure, customized fit and is available in three sizes to accommodate the desired amount of coverage. To determine size, measure from aft of T-Top frame to aft of seat(s) you wish to cover.

## **PRODUCT FEATURES**

- ► FABRIC: 7.2 oz stretchable WeatherMAX™ 3D fabric is made from 100% SaturaMax™ Solution Dyed Polyester for ultra-high UV resistance. Durable water repellent finish for rain protection. Mold & mildew resistant.
- ▶ COLORS: White, Black
- ▶ **SIZES:** All T-Shades stretch to 5 feet wide and are available in 4', 5' & 6' lengths when fully extended.
- ▶ **INCLUDES:** Fabric, poles, anti-scratch foam pole grips, mounting straps, suction cups (hard tops only), & storage bag
- **WARRANTY:** Frame and fabric come with a 5 year limited warranty
- ▶ PART NUMBERS: TS4 4' L / TS5 5' L / TS6 6' L