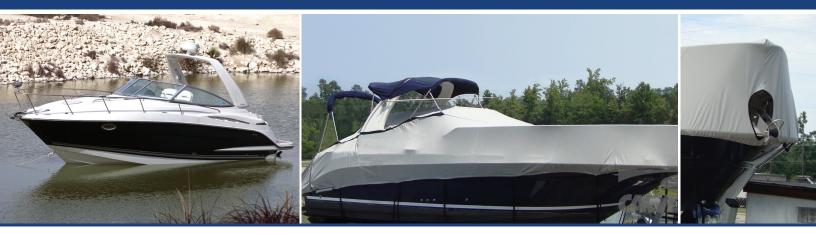

## **SPECIALTY COVERS FOR HIGH PROFILE CABIN CRUISERS WITH RADAR ARCH**

## **PRODUCT FEATURES**

- Constructed with 115" long slots to accommodate radar arch and standard bimini tops. Slots are fully lined with hook and loop fastener for a snug and secure fit to keep boat fully protected.
- Designed with a front cut-out to accommodate anchor roller or anchor davit.
- Covers accommodate bow rails up to 30" high.
- Each cover has two sewn in snap pads for use with our boat cover support poles (part# 60000). Support poles are sold separately.
- Covers have draw cord encased in the hem and come standard with two rope ratchets to tighten as desired.

If the boat has a swim platform, add the length of the swim platform to the centerline length to determine the correct cover size. The cover is not designed to fit a boat that has a bow pulpit.

Designed for storage only on boat lifts, dry stack or trailer storage.