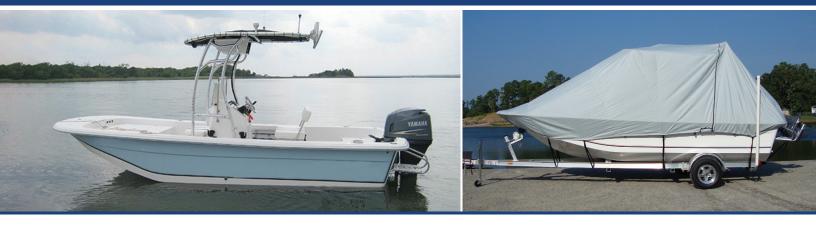

## SPECIALTY BOAT COVERS FOR ROUNDED BOW BAY STYLE CENTER CONSOLE BOATS W/ T-TOP

For Bay Style Rounded Bow Center Console Shallow Draft Boats with a T-Top.

## **PRODUCT FEATURES**

- Each cover comes standard with two support poles, heavy-duty boat cover tie-down kit, rope ratchet, self-adhesive boat cover reinforcement kit and easy installation instructions.
- Heavy-duty 1/4" draw rope encased in hem.
- Features dual-zippered entry on both port and starboard side for easy access to and from the boat
- Fit-Specific to accommodate VHF antennas, outrigger mounts, GPS and rod holders.
- Hook & Loop Sleeve for VHF antennas.
- Fit is designed for single engines with bow rails up to 24".