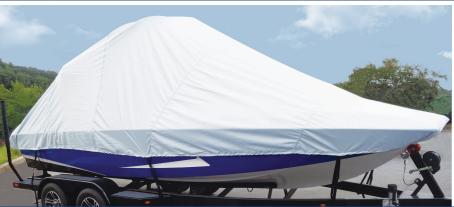

## **OVER-THE-TOWER COVER FOR V-HULL RUNABOUT** & MODIFIED V-HULL BOATS W/ TOWER

Protects Speakers, Wakeboard Racks, Complete Boat & Integrated Swim Platform.

## PRODUCT FEATURES

- Fits V-Hull Runabouts & Modified V-Hull Runabouts with the tower mounted over the top of the windshield with the top of the tower not to exceed 24" behind the wing of the windshield. Maximum tower height allowance measured from the gunwale: 68".
- Protects speakers, wakeboard racks, the complete boat and integrated swim platform. Wakeboard racks must be folded in and bimini tops must be folded down. If the boat has an extended swim platform, add the extended swim platform length to the centerline length to determine correct size.
- 1/4" strong & durable shock cord encased into hem for a snug fit.
- Designed for storage only for boat lifts, dry stack or trailer storage.
- Includes heavy-duty boat cover tie-down kit & install instructions.