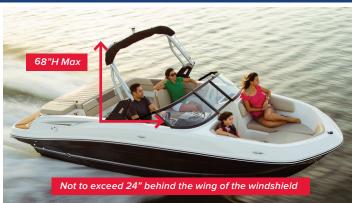

## PRODUCT FEATURES

- Fits V-Hull Runabouts & Modified V-Hull Runabouts with the tower mounted over the top of the windshield with the top of the tower not to exceed 24" behind the wing of the windshield. Maximum tower height allowance measured from the gunwale: 68".
- Protects speakers, wakeboard racks, the complete boat and integrated swim platform. Wakeboard racks must be folded in and bimini tops must be folded down. If the boat has an extended swim platform, add the extended swim platform length to the centerline length to determine correct size.
- 1/4" strong & durable shock cord encased into hem for a snug fit.
- Designed for storage only for boat lifts, dry stack or trailer storage.
- Includes heavy-duty boat cover tie-down kit & install instructions.